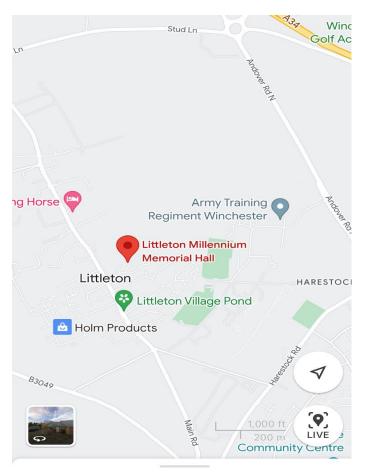

## **Directions to Littleton Memorial Hall**

**From M3 or A34**: Exit M3 at junction 9 and take the A34 North. Exit A34 at Three Maids Hill, Winchester. At the roundabout, take the 3rd exit, to Littleton. At the end of the road turn left to Littleton. The Hall Way is a turning on the left soon after passing the Running Horse pub.

From Romsey Road: Follow Chilbolton Avenue and then left into Stockbridge Road.

**From Stockbridge Road**: Travel out of Winchester until the edge of town, pass the turning to Newbury (A34) on your right and take next right to Littleton. The Hall Way is a turning on the right soon after passing the duck pond.

**From Andover Road**: Take Harestock Road, turn into Kennel Lane for Littleton. Join Main Road. The Hall Way is a turning on the right soon after passing the duck pond.

Littleton Millennium Memorial Hall